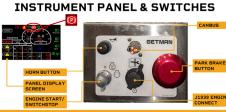

#### **OPERATOR SAFETY** START UP

- Ensure work site clear of personnel
  - No riders allowed
- Sound horn before starting engine Ensure all instruments, indicators
- And controls function properly
  Report any system faults or if controls are damaged or don't work properly Perform park brake test at beginning